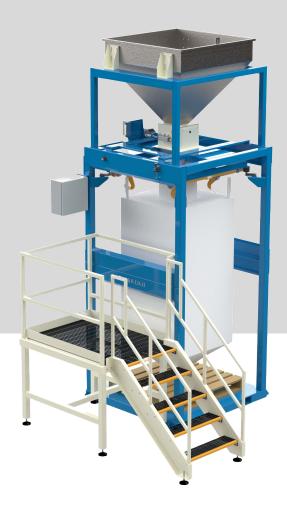

## **INNOBULK GS**

BULK BAG FILLING MACHINE WITH AN AUTO BAG RELEASE.

This system is designed for the operator to hang the bags from one side. This system facilitates easy bag handling for operators. The hanging hooks conveniently move towards the operator side, allowing them to easily hook the bag loops on. Then retract, ensuring that the bag hangs freely and the bottom corners fill evenly with product.

Once the weighing is complete, a forklift is used to place a pallet under the bag to raise it. As the weight is lifted, the hooks and bag clamp automatically release the bag. This allows the bag to be removed without the driver ever needing to leave the forklift.

## **Features**

- Suitable for all bag sizes
- Rinstrum panel mount weigh controller
- LCD display with LED back lighting
- 24vdc controls
- Supports optical communication with a PC
- IP 65 enclosure
- 4- high quality shear beam load cells
- Powder coated mild steel construction
- Inflatable dust tight, bag mouth clamp
- Pneumatic radial catch gate
- Pneumatically operated retractable bag hooks