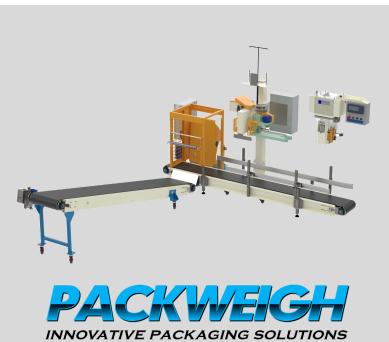

## **CONVEYORS**

## FOR BAGGING AND MANUAL PALLETISING

Precision, Efficiency, and Versatility
Packweigh manufactures high-quality conveyors
designed specifically for bagging lines, ensuring smooth
operations for bag closing and manual palletising.
Built for durability and efficiency, these conveyors are
available in mild steel and food-grade stainless steel
constructions, with approved food-grade belting

Designed for general bagging applications, Packweigh conveyors enhance productivity while ensuring precision and reliability in every step of the process.

We also manufacture trough conveyors to feed your product it the bagging scale