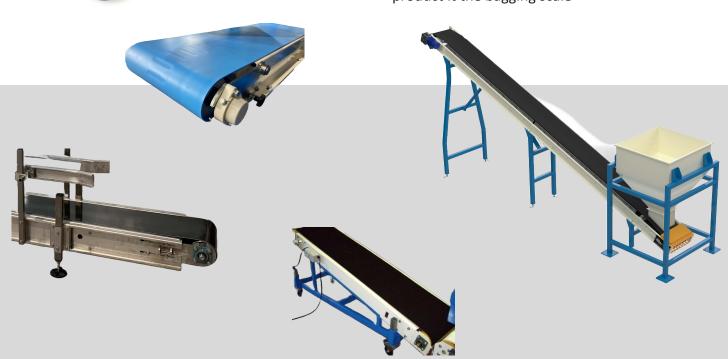

## **Bag Closing Conveyors**

Adjustable bag guides to maintain upright positioning Manual, handwheel, or press-button height adjustment for flexibility

Reliable movement for seamless bag sealing

## **Incline Conveyors**

Available in various lengths to suit different setups Optional bag accumulation for improved workflow efficiency allowing one operator to manage weighing, closing, and palletizing

Designed for general bagging applications, Packweigh conveyors enhance productivity while ensuring precision and reliability in every step of the process.

We also manufacture trough conveyors to feed your product it the bagging scale