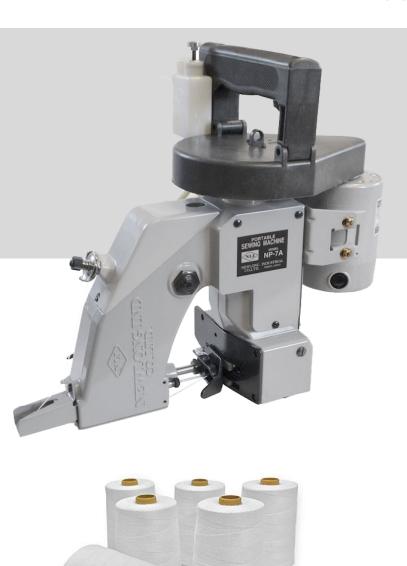

## **NEWLONG NP-7A**

HANDHELD BAG SEWING MACHINE

The NEWLONG NP-7A is a high speed portable bag closer with a plastic handle and lubricator.

## **Features**

- Single Thread Chain Stitch
- High speed revolution (1500 1600 rpm)
- Safety plastic handle for insulation
- · Oil pump lubrication system
- Improved looper and simple mechanism
- Steel cam long life (no plastic cams)
- Automatic thread cutting
- Minimum maintenance
- Presser foot lifter, shoulder belt, and thread cone cover available at extra cost
- Double thread chain stitch (optional)
- For kraft paper, cotton, hessian, jute, pp/pe woven cloth and other bag materials