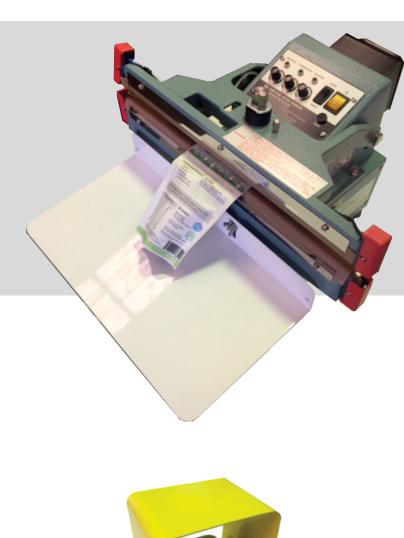

## INNOSEAL P-450 PULSE SEALER

The Innoseal P-450 is a pulse sealer, meaning the element is only energised while the seal jaws are closed. To operate you simply press a switch to close the jaws & engage the sealing it will release automatically.

## **Features**

- Max seal length: 600mm
- Seal width: 10mm
- Heat timer: 0.3 to 2 seconds
- Watts: 840
- It has a foot switch so no heavy pressing on the pedal required to sea.
- Adjustable sealing & cooling times
- Top & bottom heating elements
- Designed for placing on a bench & come with an adjustable working platform.
- Foot switch can be placed in a position to suit operator