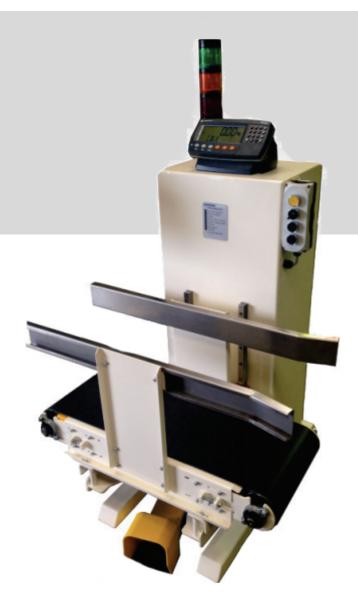

The Innocheck checks weights for complete bags and boxes.

## **Features**

- Fixed height conveyor on load cells
- Rinstrum R420 weigh controller
- Front and back bag guides
- Adjustable under & over tolerance settings
- Light tower
- Frequency of bag checks is adjustable
- Operator input of batch code
- Time, date, weight, batch code & total number of bags will be recorded (optional)
- Information can be exported to a spread sheet via a USB stick (optional)