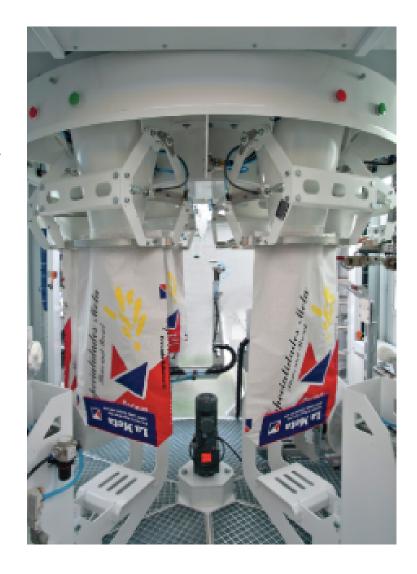

## **Features**

- 6 spouts carrousel, disc and filling spouts manufactured in aluminum
- High autonomy empty bags magazine by means of a belt conveyor
- 3 product' settling stations
- Outputs up to 1.000 bags/hour depending on product' characteristics and formats to handle
- Open mouth flat-top or side gusseted bags made of paper or laminated PP
- Oval shaped filling spouts with external clamp for total obturation
- Bags' top stretching and extraction set by robotic pincers
- Dosing system by means of gravity, belt conveyor or auger screw as per product properties and output requirements
- Simple and user friendly HMI