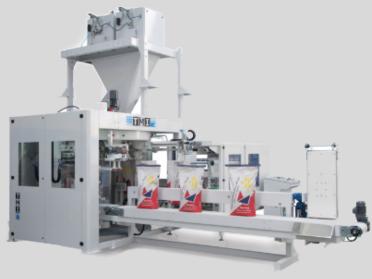

## **AUTOMATIC BAGGING MACHINE FOR OPEN MOUTH BAGS**

The ILERSAC R is an automatic 6 spout carousel packer for open mouth bags which is suitable for flour type products. Applications include: Seeds, cereals, cattle feed, pet-foods, premixes, flours, semolina, ingredients, milk powder, cacao powder and sugar.

## **Features**

- 6 spouts carrousel, disc and filling spouts manufactured in aluminum
- High autonomy empty bags magazine by means of a belt conveyor
- 3 product' settling stations
- Outputs up to 1.000 bags/hour depending on product' characteristics and formats to handle
- Open mouth flat-top or side gusseted bags made of paper or laminated PP
- Oval shaped filling spouts with external clamp for total obturation
- Bags' top stretching and extraction set by robotic pincers
- Dosing system by means of gravity, belt conveyor or auger screw as per product properties and output requirements
- Simple and user friendly HMI