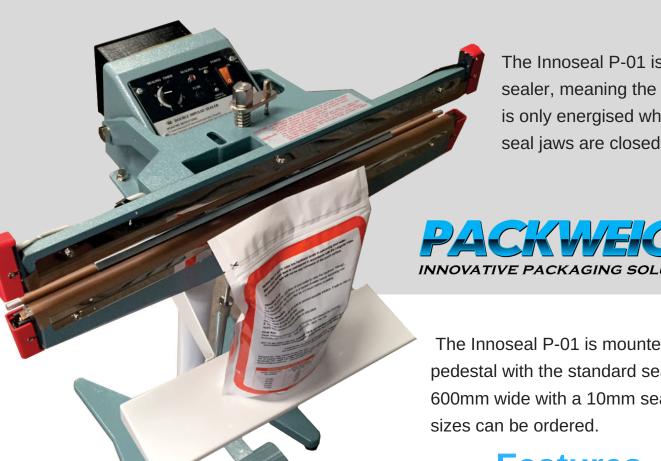

## **INNOSEAL P-01**

**PULSE SEALER** 

The Innoseal P-01 is a pulse sealer, meaning the element is only energised while the seal jaws are closed.

NOVATIVE PACKAGING SOLUTIONS

The Innoseal P-01 is mounted on a pedestal with the standard seal being 600mm wide with a 10mm seal. Other