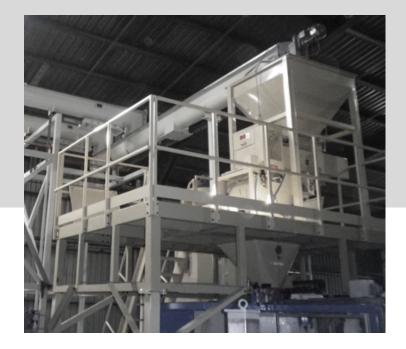

## **INNOFIL B-31**

**NET DIGITAL BAGGING SCALE** 

The Innofil B-31 is designed for bagging products with irregular shapes that don't flow well, when high accuracy is needed.

## **Features**

- Internal belt over deck product conveyor
- Two speed, main feed & dribble feed
- Rinstrum panel mount batch controller
- LCD display with LED back lighting
- 24VDC controls
- RS232 port for data transfer to computer
- Supports optical communication with PC
- Product levelling gate for increased accuracy
- Product catch gate
- · High quality load cells
- Weigh bin with pneumatic bomb doors
- Transition Shute
- Service platform
- Ladder & hand rails