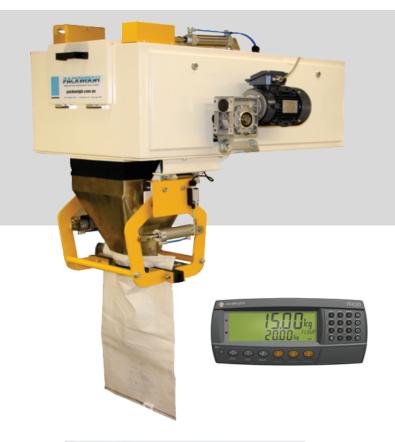

## **INNOFIL B-03**

GROSS DIGITAL BAGGING SCALE WITH BELT FEED

## **Features**

- · Internal belt over deck product conveyor
- Two speed, main feed & dribble feed
- Rinstrum panel mount batch controller
- LCD display with LED back lighting
- 24VDC controls
- Supports optical communication with PC
- IP65 enclosure
- Product levelling gate for increased accuracy
- Product catch gate
- High quality single point load cells
- Pneumatic dust tight bag clamps
- Simple switch to engage clamps
- Auto or manual bag release