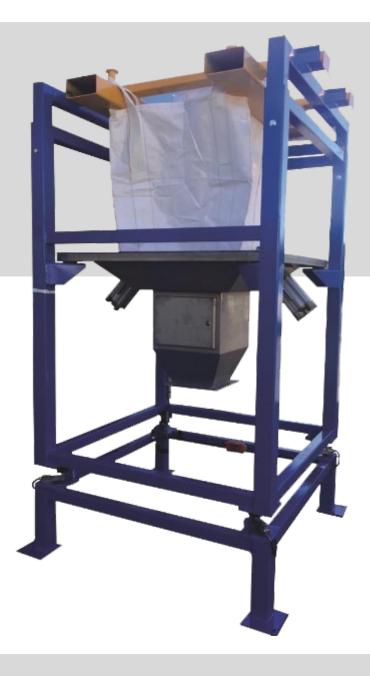

## INNOBULK U BULK BAG UNLOADER

Packweigh manufacture bulk bag unloading systems with or without load cells & weigh controls if you need to remove a certain amount of product.

## PACK VEGH INNOVATIVE PACKAGING SOLUTIONS

- If you require this machine with load cells they are integrated into the frame, not on the ground where they can get damaged.
- Included in the frame is a support for the bag & an untile box to safe guard the operator from any crushing injuries from the bag.
- The system can be supplied with or without massage plungers.
- The product can exit by either auger, belt feed, gravity, ect, depending on product and customers preference.