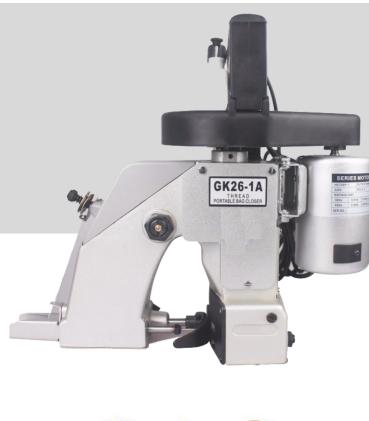

The GK-26-1A is a portable bag closing machine suitable for a large range of bags and pockets.

## **Features**

- Single thread chain stitch
- High Speed (1500-1600 rpm)
- Safe plastic handle for insulation
- Oil pump lubrication
- Steel cam
- Low maintenance

The GK-26-1A is ideal for:

- Woven poly propylene
- Plastic
- Paper
- Jute
- Hessian
- And more.