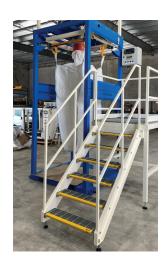

# Tall bags or product settling

### Innobulk GL

The Innobulk GL a bulk bag filling station with bag lifting.

It is designed to lower the bag hooks & bag clamp allowing for tall bags to be easily loaded. The operator presses a button & the system then raises allowing for the bag to hang freely so the product fills the bottom corners evenly.

Once the weighing is complete, a fork lift is used to place a pallet under the bag & raise the bag. The system is designed so when the weight is lifted, the hooks will release the bag.