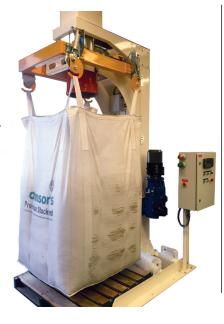

#### Innobulk G

The Innobulk G is a bulk bag filling machine with an auto bag release.

The machine features retractable hooks, inflatable bag spout and automatic bag release. Suitable for bags up to 1200mm high.