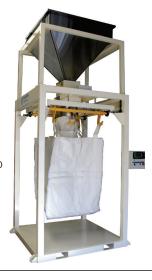

#### Innobulk G

The Innobulk G is a bulk bag filling machine with an auto bag release.

The machine features retractable hooks, inflatable bag spout and automatic bag release. Suitable for bags up to 1200mm high.

#### Innobulk GS

This is a bulk bag filling machine made in 2 sections for taller bags.

A work platform and sliding hooks are also incorporated to allow the operator to load the bags from one side.

The bottom section of the unit can be changed if you want to accommodate even taller bags in the future.

#### Innobulk GX

This bulk bag filling option brings pallets in automatically. Supplied with or without a pallet dispenser.

Can be configured with an accumulation conveyor.

This unit can be supplied with a conveyor system if pallets are not required.