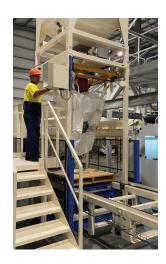

#### Innobulk GS

This is a bulk bag filling machine made in 2 sections for taller bags.

A work platform and sliding hooks are also incorporated to allow the operator to load the bags from one side.

The bottom section of the unit can be changed if you want to accommodate even taller bags in the future.