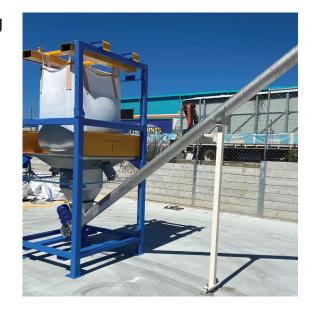

# Bulk bag unloading

## Innobulk U

The Innobulk U is a bulk bag unloader, that comes with or without load cells and weigh controls if you need to remove a certain amount of product.